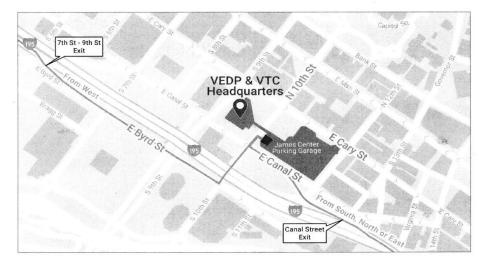

## Directions to the James Center Parking Garage VEDP & VTC Headquarters Location

Parking is available in the James Center parking garage on the corner of 10th Street & Canal Street. Parking rates are \$5.00 per hour, or \$25.00 per day. After parking, take the elevator to the 2nd floor, and walk across the pedestrian sky bridge to One James Center. Please bring your parking ticket to be validated by our receptionist in the lobby, located on the 9th floor.

From the North

- I-95 South through Richmond to Exit 74A onto 1-195 (Downtown Expressway)
- Keep right and immediately exit onto Canal Street directly behind the James Center
- Turn right onto 10<sup>th</sup> Street
- Take immediate right into parking garage

From the East

- I-64 West to Exit 190, merging onto I-95 South
- Take Exit 74A onto I-195 (Downtown Expressway)
- · Keep right, and immediately exit onto Canal Street directly behind the James Center
- Turn right onto 10<sup>th</sup> Street
- Take immediate right into parking garage

From the South

- · I-95 North across the James River Bridge
- Take Exit 74A onto I-195 (Downtown Expressway)
- · Keep right and immediately exit onto Canal Street directly behind the James Center
- Turn right onto 10<sup>th</sup> Street Take immediate right into parking garage

From the West

- I-64 East to I-95 South, towards Powhite Parkway
- Follow signs to 1-195 (Downtown Expressway)
- Go through toll plaza
- Take the 7th & 9th Street exit
- Cross 9<sup>th</sup> Street, and take a left onto 10<sup>th</sup> Street
- · Parking is immediately past Canal Street on the right